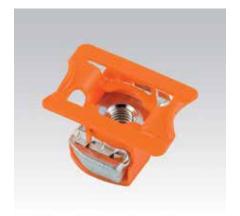

## MPR-Slide nuts type S+

hot-dip galvanised

## Field of application

- For fast and safe fastening of flush mounting parts such as installation brackets in the rail slot of MPR-Support channels
- For indoor and outdoor use

## **Advantages**

- Simply screw into the rail slot done
- Safely retained after screwing in, alignable until screw is tightened
  No shifting even on vertical rail slots
  Flush-mounted, tensionally locked
- connection of accessories to the MPR-Support channels