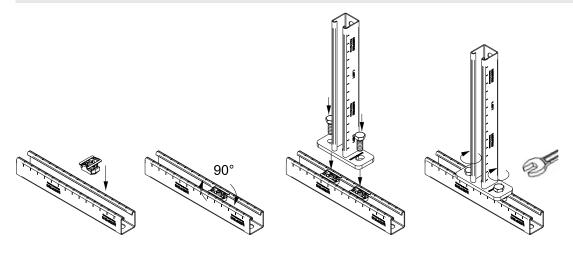

or fast and safe fastening of flush mounting parts such as installation brackets in the rail slot of MPR-Support channels
- For indoor and outdoor use

## **Advantages**

- Simply screw into the rail slot done
- Safely retained after screwing in, alignable until screw is tightened
  No shifting even on vertical rail slots
  Flush-mounted, tensionally locked
- connection of accessories to the MPR-Support channels



| For support channels | Thread | Part no. | Sales unit | Pack unit |
|----------------------|--------|----------|------------|-----------|
| 41/21–41/124         | M8     | 166310   | 25         | pieces    |
|                      | M10    | 166311   |            |           |
|                      | M12    | 166312   |            |           |

## **Mounting instructions**